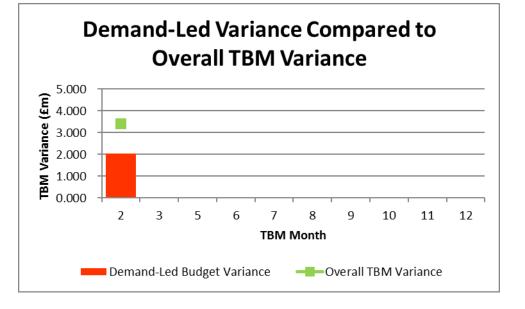

## **Direction of Travel**

| Directorate/Fund                     | Forecast<br>Variance<br>Month 2 | Forecast<br>Variance<br>Month 2 | RAG<br>Rating<br>Month<br>2 |
|--------------------------------------|---------------------------------|---------------------------------|-----------------------------|
|                                      | £'000                           | %                               |                             |
| General Fund Services:               |                                 |                                 |                             |
| Families, Children & Learning        | 407                             | 0.5%                            | Red                         |
| Health & Adult Social Care           | 2,668                           | 4.5%                            | Red                         |
| Economy, Environment & Culture       | 0                               | 0.0%                            | Green                       |
| Neighbourhood, Communities & Housing | 0                               | 0.0%                            | Green                       |
| Finance & Resources                  | (16)                            | -0.1%                           | Green                       |
| Strategy, Governance & Law           | 376                             | 7.5%                            | Red                         |
| Corporately-held Budgets             | (8)                             | -0.1%                           | Green                       |
| Total General Fund                   | 3,427                           | 1.6%                            | Red                         |
|                                      |                                 |                                 |                             |
| Dedicated Schools Grant (DSG)        | 102                             | 12.7%                           | Red                         |
|                                      |                                 |                                 |                             |
| Housing Revenue Account              | (320)                           | 0.0%                            | Green                       |