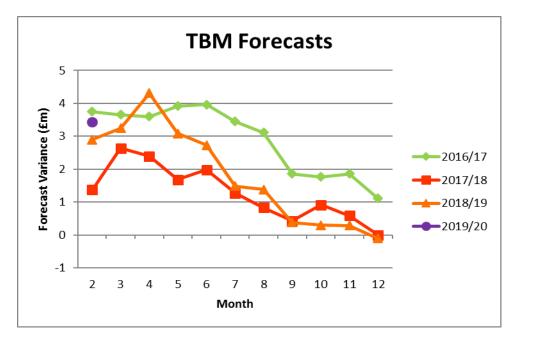

## **Direction of Travel**

| Directorate/Fund                     | Forecast<br>Variance<br>Month 2 | Forecast<br>Variance<br>Month 2 | RAG<br>Rating<br>Month<br>2 |
|--------------------------------------|---------------------------------|---------------------------------|-----------------------------|
|                                      | £'000                           | %                               |                             |
| General Fund Services:               |                                 |                                 |                             |
| Families, Children & Learning        | 407                             | 0.5%                            | Red                         |
| Health & Adult Social Care           | 2,668                           | 4.5%                            | Red                         |
| Economy, Environment & Culture       | 0                               | 0.0%                            | Green                       |
| Neighbourhood, Communities & Housing | 0                               | 0.0%                            | Green                       |
| Finance & Resources                  | (16)                            | -0.1%                           | Green                       |
| Strategy, Governance & Law           | 376                             | 7.5%                            | Red                         |
| Corporately-held Budgets             | (8)                             | -0.1%                           | Green                       |
| Total General Fund                   | 3,427                           | 1.6%                            | Red                         |
|                                      |                                 |                                 |                             |
| Dedicated Schools Grant (DSG)        | 102                             | 12.7%                           | Red                         |
|                                      |                                 |                                 |                             |
| Housing Revenue Account              | (320)                           | 0.0%                            | Green                       |