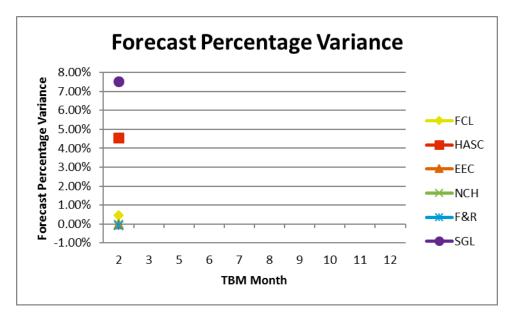

## **Direction of Travel**

| Directorate/Fund                     | Forecast<br>Variance<br>Month 2 | Forecast<br>Variance<br>Month 2 | RAG<br>Rating<br>Month<br>2 |
|--------------------------------------|---------------------------------|---------------------------------|-----------------------------|
|                                      | £'000                           | %                               |                             |
| General Fund Services:               |                                 |                                 |                             |
| Families, Children & Learning        | 407                             | 0.5%                            | Red                         |
| Health & Adult Social Care           | 2,668                           | 4.5%                            | Red                         |
| Economy, Environment & Culture       | 0                               | 0.0%                            | Green                       |
| Neighbourhood, Communities & Housing | 0                               | 0.0%                            | Green                       |
| Finance & Resources                  | (16)                            | -0.1%                           | Green                       |
| Strategy, Governance & Law           | 376                             | 7.5%                            | Red                         |
| Corporately-held Budgets             | (8)                             | -0.1%                           | Green                       |
| Total General Fund                   | 3,427                           | 1.6%                            | Red                         |
|                                      |                                 |                                 |                             |
| Dedicated Schools Grant (DSG)        | 102                             | 12.7%                           | Red                         |
|                                      |                                 |                                 |                             |
| Housing Revenue Account              | (320)                           | 0.0%                            | Green                       |