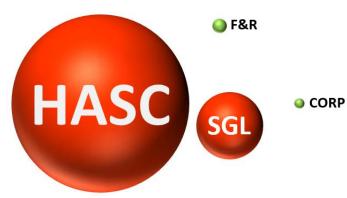

Red = overspent. Green = Underspent. Size of bubble indicates scale of under or overspend.

If a directorate is not shown then a break even position is forecast.

## **Direction of Travel**

| Directorate/Fund                     | Forecast<br>Variance<br>Month 2 | Forecast<br>Variance<br>Month 2 | RAG<br>Rating<br>Month<br>2 |
|--------------------------------------|---------------------------------|---------------------------------|-----------------------------|
|                                      | £'000                           | %                               |                             |
| General Fund Services:               |                                 |                                 |                             |
| Families, Children & Learning        | 407                             | 0.5%                            | Red                         |
| Health & Adult Social Care           | 2,668                           | 4.5%                            | Red                         |
| Economy, Environment & Culture       | 0                               | 0.0%                            | Green                       |
| Neighbourhood, Communities & Housing | 0                               | 0.0%                            | Green                       |
| Finance & Resources                  | (16)                            | -0.1%                           | Green                       |
| Strategy, Governance & Law           | 376                             | 7.5%                            | Red                         |
| Corporately-held Budgets             | (8)                             | -0.1%                           | Green                       |
| Total General Fund                   | 3,427                           | 1.6%                            | Red                         |
|                                      |                                 |                                 |                             |
| Dedicated Schools Grant (DSG)        | 102                             | 12.7%                           | Red                         |
|                                      |                                 |                                 |                             |
| Housing Revenue Account              | (320)                           | 0.0%                            | Green                       |