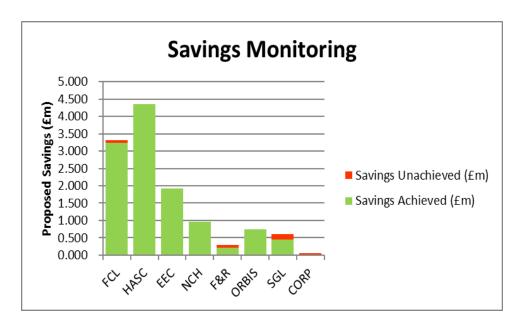

(8)                             | -0.1%                           | Green                       |
| Total General Fund                   | 3,427                           | 1.6%                            | Red                         |
|                                      |                                 |                                 |                             |
| Dedicated Schools Grant (DSG)        | 102                             | 12.7%                           | Red                         |
|                                      |                                 |                                 |                             |
| Housing Revenue Account              | (320)                           | 0.0%                            | Green                       |