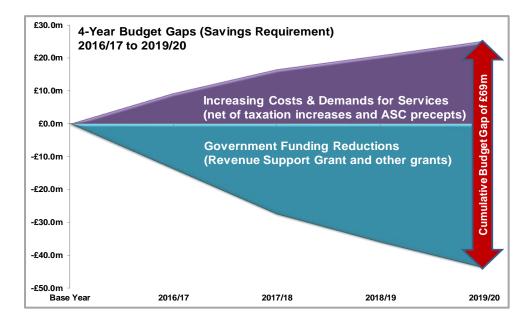

)                             | -0.1%                           | Green                       |
| Total General Fund                   | 3,427                           | 1.6%                            | Red                         |
|                                      |                                 |                                 |                             |
| Dedicated Schools Grant (DSG)        | 102                             | 12.7%                           | Red                         |
|                                      |                                 |                                 |                             |
| Housing Revenue Account              | (320)                           | 0.0%                            | Green                       |